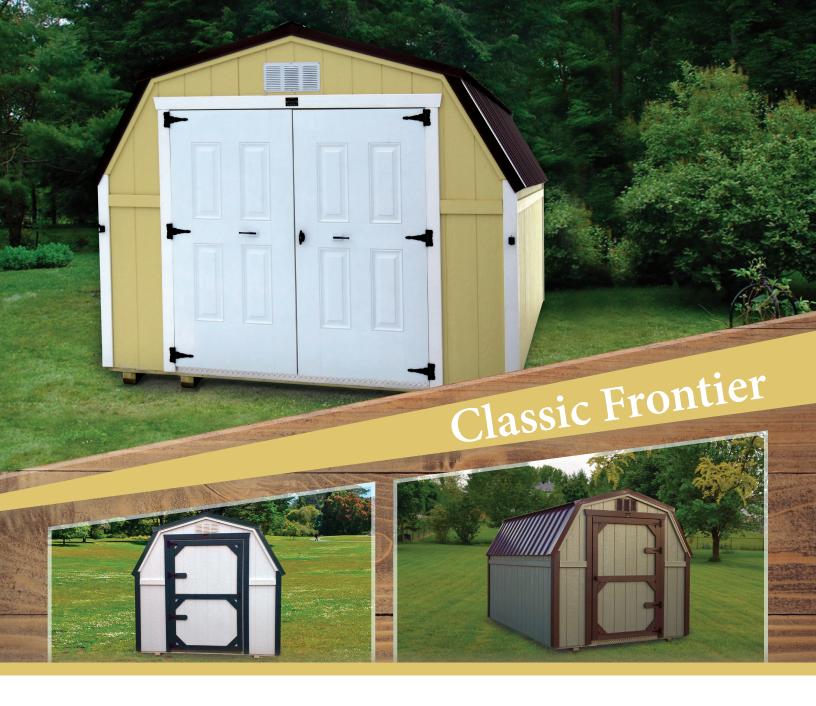

(1) 72" Double Barn Door

(2) Standard Rectangle Vents

Architectural Shingles or Metal Roof

(1) 24"x27" Window

7'4" High Walls

16" On-Center Pressure Treated Floor Joists 3/4" Flooring

16" On-Center Walls/Roof

Sealed with Exterior Grade Stain or Paint

7/16" Roof Sheathing

W1467 26 Rd, Spencer 715-255-8030 mvclassicsheds.com

Limited