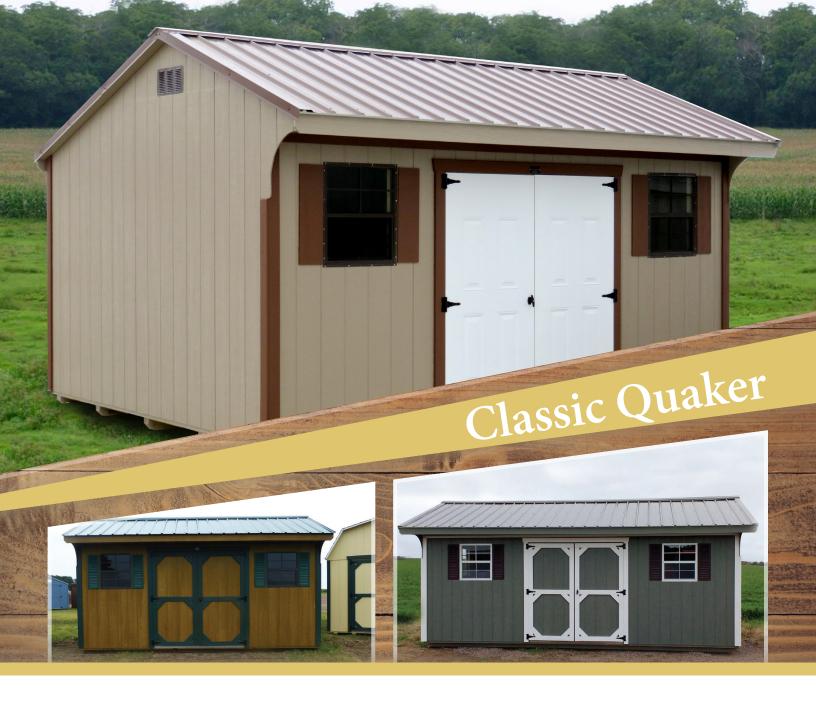

### **Build On-Site**

- (1) 72" Double Barn Door
- (2) Standard Rectangle Vents
- Architectural Shingles or Metal Roof

6'4" High Walls

16" On-Center Pressure Treated Floor Joists

3/4" Flooring

24" On-Center Walls/Roof

Sealed with Exterior Grade Stain or Paint

7/16" Roof Sheathing

| Si | ize (ft) | Cash Price |
|----|----------|------------|
| 8x | x8       | 1,834.25   |
| 8x | x10      | 2,179.25   |
| 8x | x12      | 2,409.25   |
| 8x | x16      | 2,639.25   |
| 10 | 0x10     | 2,524.25   |
| 10 | Dx12     | 2,754.25   |
| 10 | Dx16     | 2,984.25   |
| 10 | )x20     | 3,674.25   |
| 12 | 2x12     | 3,099.25   |
| 12 | 2x16     | 3,444.25   |
| 12 | 2x20     | 4,249.25   |
| 12 | 2x24     | 4,939.25   |
| 12 | 2x28     | 5,744.25   |
| 12 | 2x32     | 6,779.25   |
| 14 | 4x16     | 4,939.25   |
| 14 | 4x20     | 5,744.25   |
| 14 | 4x24     | 6,204.25   |
| 14 | 4x28     | 6,894.25   |
| 14 | 4x32     | 7,699.25   |
| 14 | 4x36     | 8,504.25   |
| 14 | 4x40     | 9,079.25   |