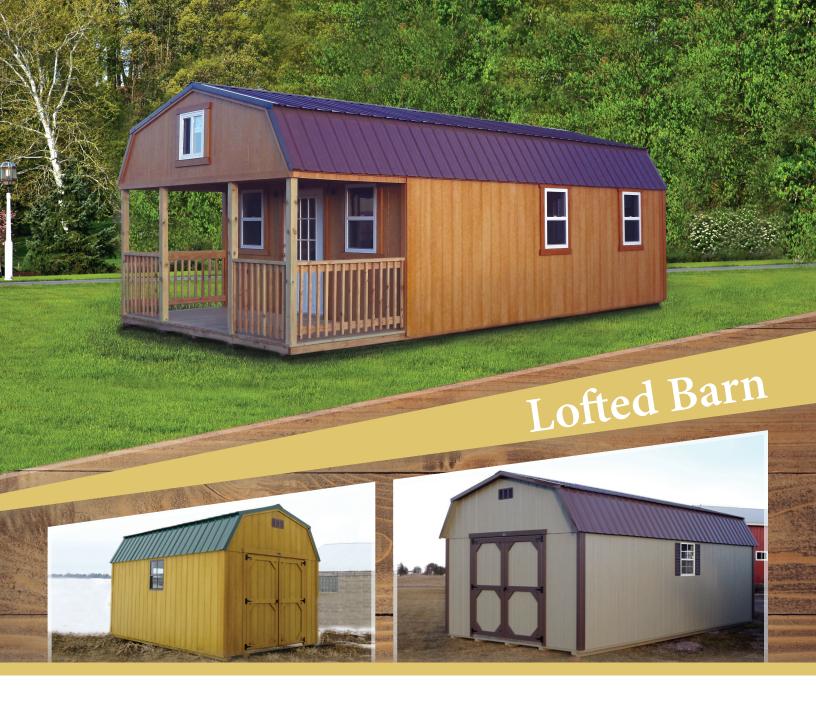

### **Build On-Site**

- (1) 72" Double Barn Door
- (1) 24"x27" Window
- (2) Standard Rectangle Vents

Architectural Shingles or Metal Roof

6'4" High Walls

16" On-Center Pressure Treated Floor Joists

3/4" Flooring

16" On-Center Walls/Roof

Sealed with Exterior Grade Stain or Paint

- 7/16" Roof Sheathing
- (1) 4' Loft (8'x12' 10'x12')
- (2) 4' Loft (10'x16' 14'x60')

Limited