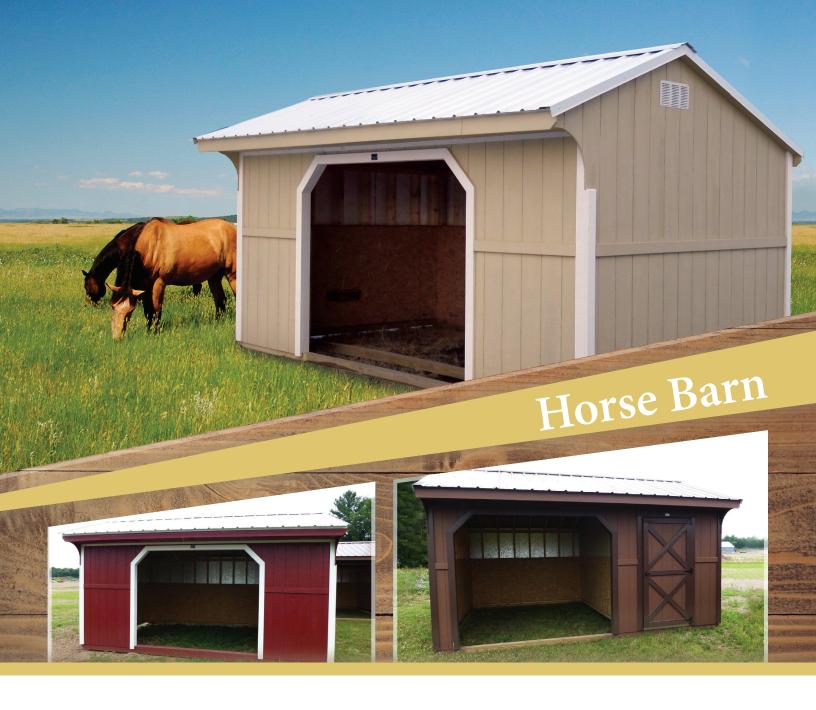

#### **Tack Rooms**

| Tack rooms include (1) single bar    | rn door & |  |
|--------------------------------------|-----------|--|
| DO NOT increase the size of the barn |           |  |
| 6' Tack Room w/Door                  | \$350     |  |
| 8' Tack Room w/Door                  | \$400     |  |
| 10' Tack Room w/Door                 | \$450     |  |

### **Additional Tack Room Options**

| 2' Deep Work Bench      | \$6/ft  |
|-------------------------|---------|
| 3-Tier Shelves, 1' Deep | \$12/ft |
| 4' Deep Loft            | \$12/ft |
| 6' Deep Loft            | \$18/ft |
| 8' Deep Loft            | \$24/ft |
| Pegboard 8'             | \$45    |
| Pegboard 10'            | \$55    |
| Pegboard 12'            | \$65    |
| Pegboard 14'            | \$75    |
|                         |         |