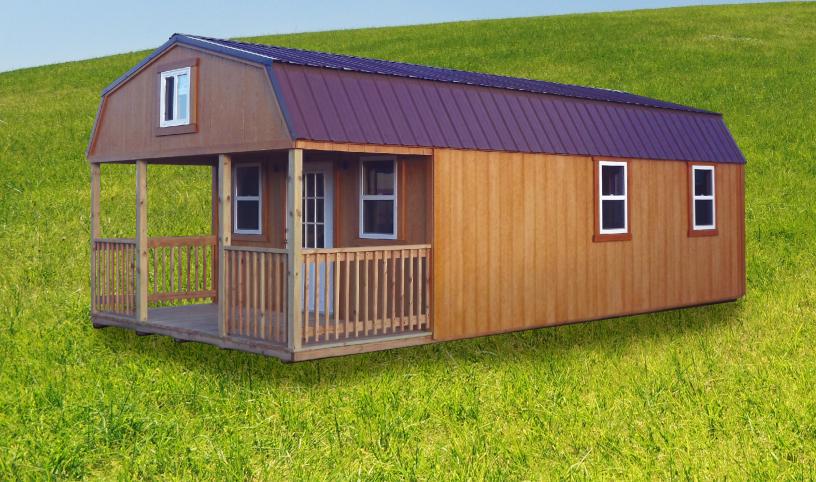

(1) 72" Double Barn Door

(2) Standard Rectangle Vents

Architectural Shingles or Metal Roof

(1) 24"x27" Window

7'4" High Walls

16" On-Center Pressure Treated Floor Joists 3/4" Flooring

16" On-Center Walls/Roof

Sealed with Exterior Grade Stain or Paint

7/16" Roof Sheathing

W1467 26 Rd, Spencer 715-255-8030 mvclassicsheds.com

Limited