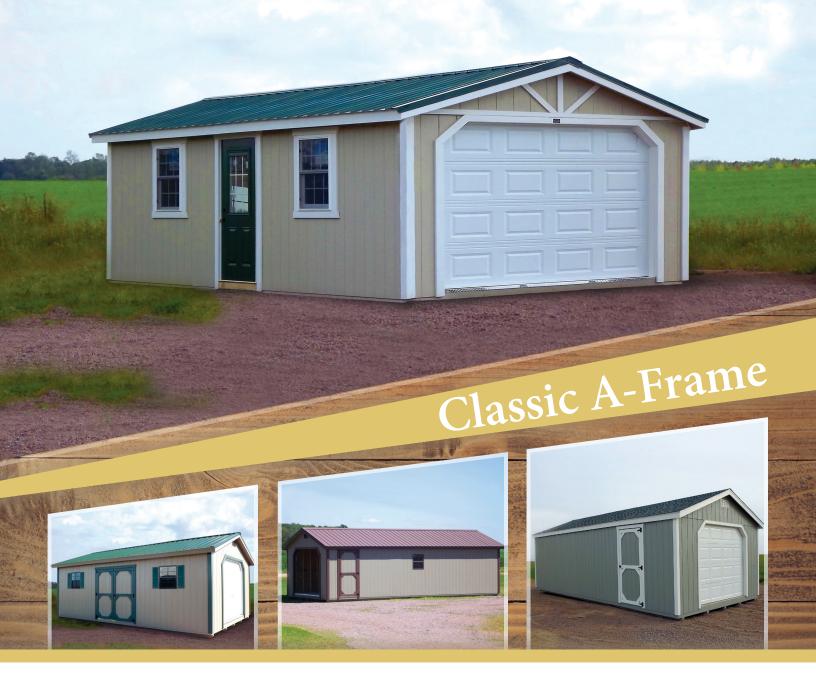

### **Garage Doors**

| (upgrades to 12" on-center f | loor joists) |
|------------------------------|--------------|
| 8'-wide                      | \$595        |
| 9'-wide                      | \$695        |
| Insulated                    | \$145        |
| With Windows                 | \$125        |
| Carriage-Style               | \$175        |
| Garage Door Openers          | 6            |
| Opener (+1 Remote)           | \$345        |

| (upgrades to 12" on-center flo | or joists) |
|--------------------------------|------------|
| 8'-wide                        | \$595      |
| 9'-wide                        | \$695      |
| Insulated                      | \$145      |
| With Windows                   | \$125      |
| Carriage-Style                 | \$175      |
| Garage Door Openers            |            |
| Opener (+1 Remote)             | \$345      |
| Additional Remote              | \$45       |
| Electrical                     |            |
| Breaker Box                    | \$100      |
| Light Switch                   | \$40       |
| Outlet/Receptacle              | \$40       |
| Interior Light                 | \$40       |
| GFCI Outlet                    | \$85       |
|                                |            |

#### **Garage Doors**

| 8'-wide        | \$59 |
|----------------|------|
| 9'-wide        | \$69 |
| Insulated      | \$14 |
| With Windows   | \$12 |
| Carriage-Style | \$17 |