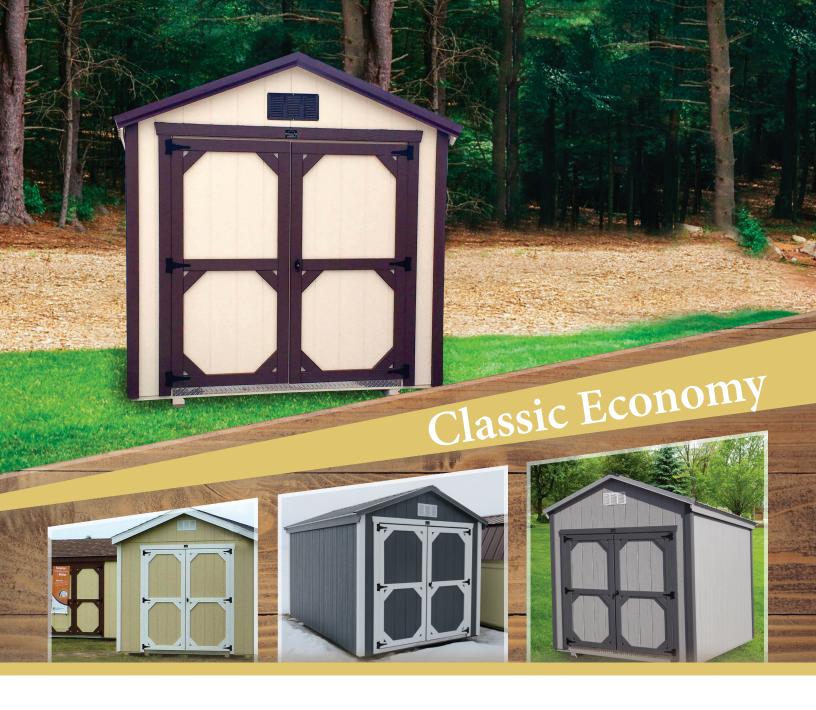

### Doors

| 36" Single Barn Door           | \$50  |
|--------------------------------|-------|
| 72" Double Barn Door           | \$100 |
| 36" Single Door Dutch Door     | \$85  |
| (top half opens independently) |       |

### Windows

| 24"x27" | \$45 |
|---------|------|
| 24"x36" | \$75 |

### Vents

| Ridge Vents                    | \$8/lin ft |
|--------------------------------|------------|
| (1) Solar Vent                 | \$195      |
| (suggested on 8'x8'-10'x16')   |            |
| (2) Solar Vents                | \$325      |
| (suggested on 10'x20'-12'x24') |            |
| (3) Solar Vents                | \$455      |
| (suggested on 12'x28' & up)    |            |