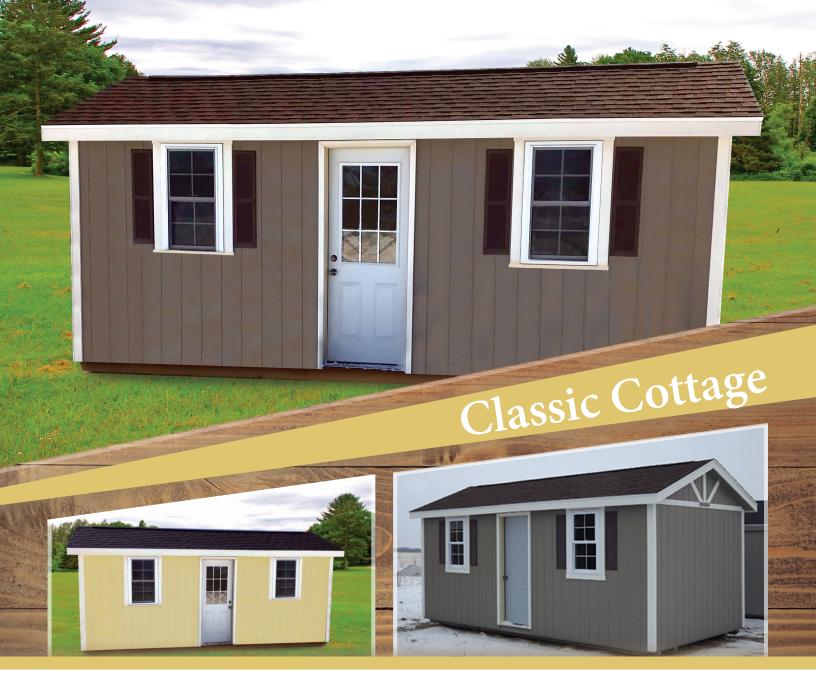

5   |
| \$12/ft |
|         |

### **Garage Doors**

| (upgrades to 12" on-center f | loor joists) |
|------------------------------|--------------|
| 8'-wide                      | \$595        |
| 9'-wide                      | \$695        |
| Insulated                    | \$145        |
| With Windows                 | \$125        |
| Carriage-Style               | \$175        |
| Garage Door Openers          | 6            |
| Opener (+1 Remote)           | \$345        |

| Opener (+1 Kemole) | \$J4J |
|--------------------|-------|
| Additional Remote  | \$45  |

### Electrical

| Breaker Box       | \$100 |
|-------------------|-------|
| Light Switch      | \$40  |
| Outlet/Receptacle | \$40  |
| Interior Light    | \$40  |
| GFCI Outlet       | \$85  |

### **Build On-Site**



- (1) Prehung 36" Solid Panel Door
- (1) 24"x36" Double Pane Window
- Ridge Vent

Insulated Walls, Roof, & Floor

- Paneling on Walls/Ceiling
- (1) Breaker Box
- (1) Interior Light
- (1) Light Switch
- (4) Receptacles





Limited

| Size (ft) | Cash Price |
|-----------|------------|
| 10x12     | 6,549.25   |
| 10x16     | 7,124.25   |
| 10x20     | 7,699.25   |
| 12x12     | 7,239.25   |
| 12x16     | 7,814.25   |
| 12x20     | 8,504.25   |
| 12x24     | 9,194.25   |
| 12x28     | 9,884.25   |
| 12x32     | 10,574.25  |
| 14x16     | 8,734.25   |
| 14x20     | 9,539.25   |
| 14x24     | 10,344.25  |
| 14x28     | 11,149.25  |
| 14x32     | 11,954.25  |
| 14x36     | 12,874.25  |
| 14x40     | 14,139.25  |

To determine total rental contract amount, multiply the payment by the number o