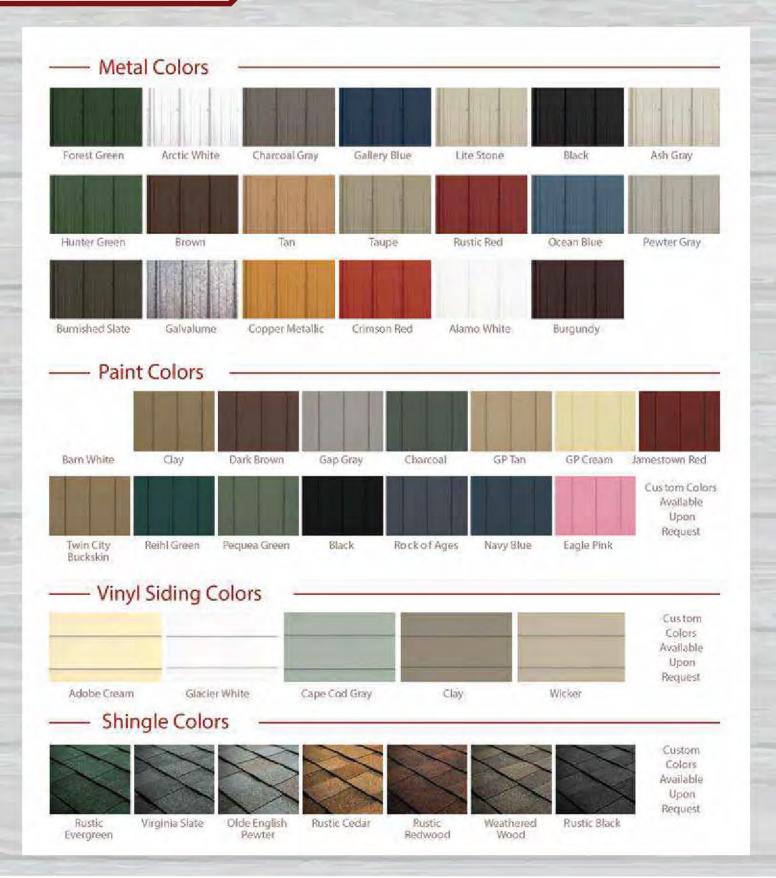

x16  | \$ <b>44</b> 21 |       |         |
| 10x10 | \$4070          |       |         |
| 10x12 | \$4260          |       |         |
| 10x16 | \$4821          |       |         |
| 10x20 | \$5372          |       |         |
| 10x24 | \$6548          |       |         |
| 10x30 | \$8135          |       |         |
| 12×12 | \$4758          |       |         |
| 12×16 | \$5572          |       |         |
| 12x20 | \$6824          |       |         |
| 12x24 | \$7337          |       |         |
| 12x28 | \$8376          |       |         |
| 12x30 | \$9666          |       |         |
| 12x32 | \$10329         |       |         |
| 12x36 | \$11656         |       |         |
| 12x40 | \$13033         |       |         |
|       |                 |       |         |



## Color Options



### Standard Features





- Gable vents on Painted Sheds
- Ridge Vent on Vinyl Sheds
- Double Top Plate
- Miratec R Trim for Painted Buildings
- Sidewalls 2" x 4" 16" on center
- 2" x 4" Bottom Plate
- • Pressure-Treated 2" x 4" Floor Joists — 16" on center, 12" on Center in Garages
- Double Sided Plywood Gussets
- 2" x 4" Rafters—24" on Center for 8' and 10' wide Building
- 2" x 6" Rafters 24" on Center for 12' and 14' Wide Buildings

- 7/16" OSB Sheathing
- 29 Guage 40 year Metal Roof or Architectural 30 Year Shingles
- Drip Edge
- Duratemp T1-11 Siding Painted to your choice of color or Maintenance-Free Vinyl Siding in Your Choice of Color
- Heavy Duty Double Doors with Locking Barrel Bolts, T-Handle and 6" Heavy-Duty Hinges
- 7/16" Sheathing Behind Vinyl Siding
- 3/4"T&G Pressure Tr