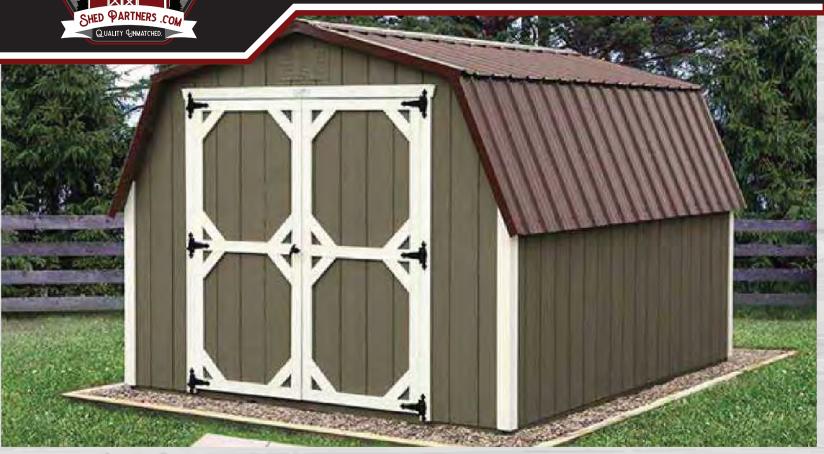

# Gambrel Barns

### **Building Features**

- Double Doors (Painted=Double Barn Door) (vinyl=double fiberglass door)
- Siding (painted duratemp siding or vinyl siding)
- 46" Wall Height
- Gable End Vents
- Metal roof standard (shingles available for additional cost)
- 16" on center wall studs and floor joists
- 3/4" treated tongue and groove flooring