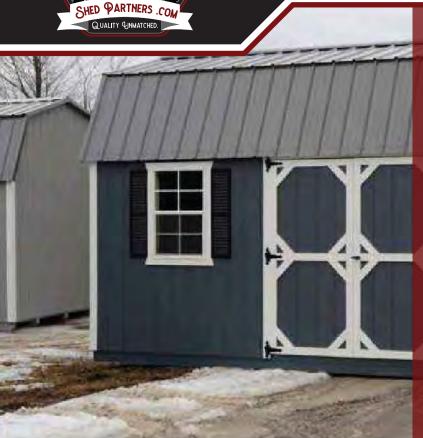

# Gambrel Barns

### **Building Features**

- Double Doors (Painted=Double Barn Door) (vinyl=double fiberglass door)
- Siding (painted duratemp siding or vinyl siding)
- 46" Wall Height
- Gable End Vents
- Metal roof standard (shingles available for additional cost)
- 16" on center wall studs and floor joists
- 3/4" treated tongue and groove flooring