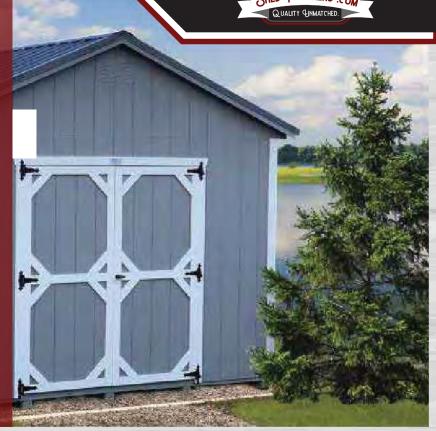

### Gable Shed

#### **Building Features**

- Double Doors (Painted=Double Barn Door) (Metal=Roll up door) (vinyl=double fiberglass door)
- Siding (painted duratemp siding, metal siding, or vinyl siding)
- 7'-4" Wall Height (10x12 and smaller have 6'-6" wall height)
- Gable End Vents
- Metal roof standard (shingles available for additional cost)
- 16" on center wall studs and floor joists
- 3/4" treated tongue and groove flooring