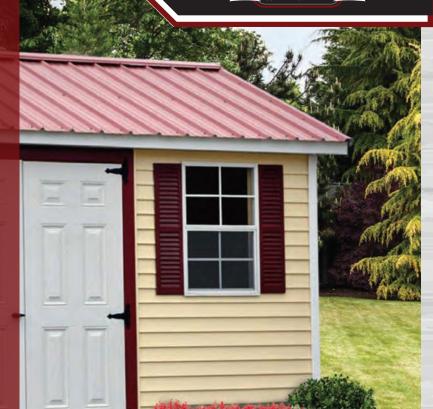

### Lofted Garden Shed

#### **Building Features**

- Double Doors (Painted=<u>Double</u> Barn Door) (Metal=Roll up d<u>oor</u>) (vinyl=double fiberglass door)
- Two windows with shutters
- Siding (painted duratemp siding, metal siding, or vinylsiding)
- 6'-6" Wall Height
- Gable End Vents
- Metal roof standard (shingles available for additional cost)
- 16" on center wall studs and floor joists
- 3/4" treated tongue and groove flooring
- (2) 4' deep lofts