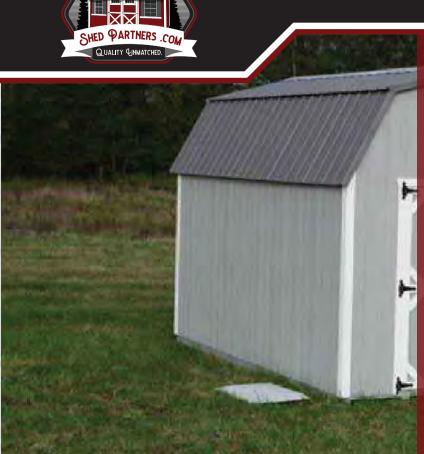

### Gable Shed

#### **Building Features**

- Double Doors (Painted=Double Barn Door) (Metal=Roll up door) (vinyl=double fiberglass door)
- Siding (painted duratemp siding, metal siding, or vinyl siding)
- 7'-4" Wall Height (10x12 and smaller have 6'-6" wall height)
- Gable End Vents
- Metal roof standard (shingles available for additional cost)
- 16" on center wall studs and floor joists
- 3/4" treated tongue and groove flooring