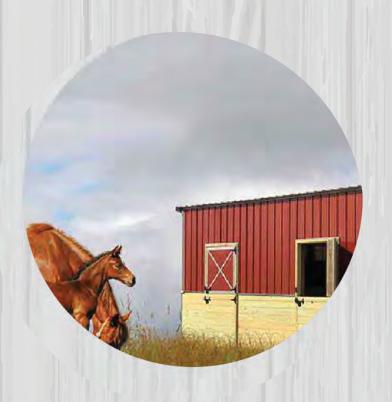

### **Animal Shelter**

#### Building Features

Animals need shelter from the elements. Whether it's snow, hail, rain, or extreme heat, in order for your animal's health, you will want to provide shelter for it. Why not get a run-in shed where your horses can catch a little shade, escape flies and get out of harsh wind or pounding rain? The beauty of the run-in shelter is its simplicity. We can install a basic, attractive shed that serves your animals needs, streamlines your chores and doesn't cost a fortune. Or we offer options that treat your horse to the equine version of a 4 star hotel. We will work with you to provide you with what you need for your animal's comfort and health.