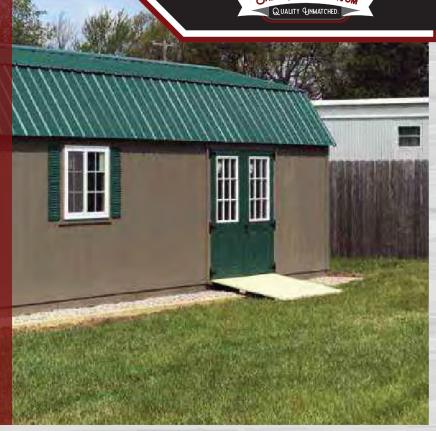

### Gable Garden Shed

#### **Building Features**

This is our most attractive shed. A beautiful structure to add to your landscape and an attractive match to your home. If you are a gardener or need a studio for your hobby, we have what you need. If you need space for your tiller and gardening equipment, you are able to get it inside through the wide doors. This is a perfect she-shed. We can customize this shed to your color and design.