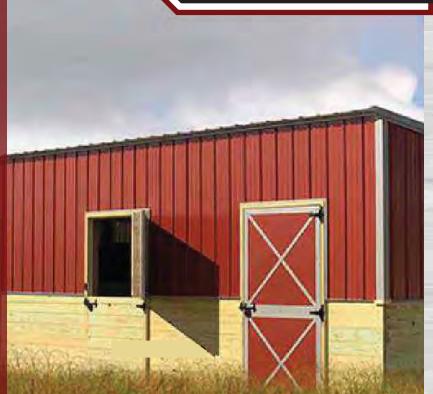

### Gable Shed

#### **Building Features**

- Double Doors (Painted=Double Barn Door) (Metal=Roll up door) (vinyl=double fiberglass door)
- Siding (painted duratemp siding, metal siding, or vinyl siding)
- 7'-4" Wall Height (10x12 and smaller have 6'-6" wall height)
- Gable End Vents
- Metal roof standard (shingles available for additional cost)
- 16" on center wall studs and floor joists
- 3/4" treated tongue and groove flooring