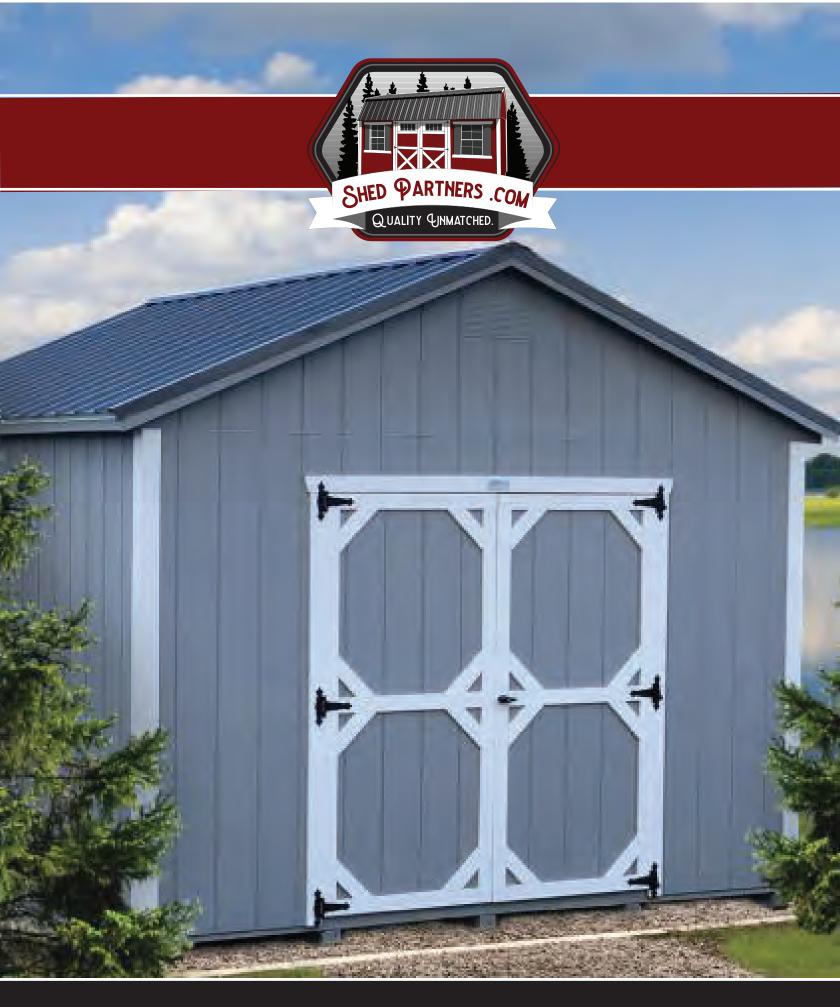

### Gable Shed

#### **Building Features**

- Double Doors (Painted=Double Barn Door) (Metal=Roll up door) (vinyl=double fiberglass door)
- Siding (painted duratemp siding, metal siding, or vinyl siding)
- 7'-4" Wall Height (10x12 and smaller have 6'-6" wall height)
- Gable End Vents
- Metal roof standard (shingles available for additional cost)
- 16" on center wall studs and floor joists
- 3/4" treated tongue and groove flooring