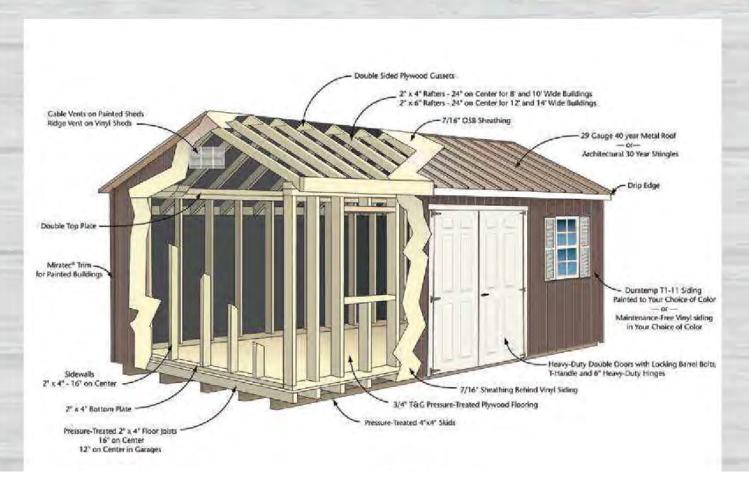

### Standard Features

- Gable vents on Painted Sheds
- Ridge Vent on Vinyl Sheds
- Double Top Plate
- Miratec R Trim for Painted Buildings
- Sidewalls 2" x 4" 16" on center
- 2" x 4" Bottom Plate
- • Pressure-Treated 2" x 4" Floor Joists — 16" on center, 12" on Center in Garages
- Double Sided Plywood Gussets
- 2" x 4" Rafters—24" on Center for 8' and 10' wide Building
- 2" x 6" Rafters 24" on Center for 12' and 14' Wide Buildings

- 7/16" OSB Sheathing
- 29 Guage 40 year Metal Roof or Architectural 30 Year Shingles
- Drip Edge
- Duratemp T1-11 Siding Painted to your choice of color or Maintenance-Free Vinyl Siding in Your Choice of Color
- Heavy Duty Double Doors with Locking Barrel Bolts, T-Handle and 6" Heavy-Duty Hinges
- 7/16" Sheathing Behind Vinyl Siding
- 3/4"T&G Pressure Treated Plywood Flooring
- Pressure Treated 4" x 4" Skids